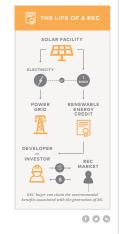

#### What is a REC?

A REC embodies the renewable energy attributes of the power. One REC is created for each megawatt hour of renewable energy generated and delivered to the grid. The REC acts like a receipt for the environmental benefits associated with the generation of renewable energy.

RECs play several important functions in the market. First they allow a developer to get a second revenue stream for the renewable energy they produce, helping to generate demand for new renewable energy facilities. Second, for customers and business that are committed to using renewable energy for some or all of their electricity use, they can demonstrate that commitment by purchasing RECs.

For most community solar projects in deregulated markets, subscribers do not get the RECs associated with the electricity produced. In other words, the subscriber is not purchasing renewable energy. The benefit to developers and investors in community solar is that they hold on to the revenue stream RECs generate. However, developers need to be careful how they market the product so as not to mislead customers into thinking that they are buying renewable energy