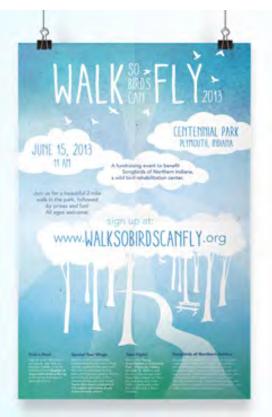

## Powering down matters

During last year's shutdown, we reduced our carbon emissions by 2,900 tons - that's equivalent to planting 69,663 trees

Search FY17 Annual Shutdown in Jive to learn more

(4)

Walk so Birds Can Fly Event branding