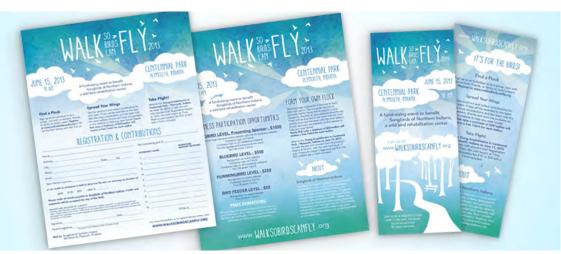

## Powering down matters

During last year's shutdown, we reduced our carbon emissions by 2,900 tons - that's equivalent to planting 69,663 trees

Search FY17 Annual Shutdown in Jive to learn more

(4)

Walk so Birds Can Fly Event branding