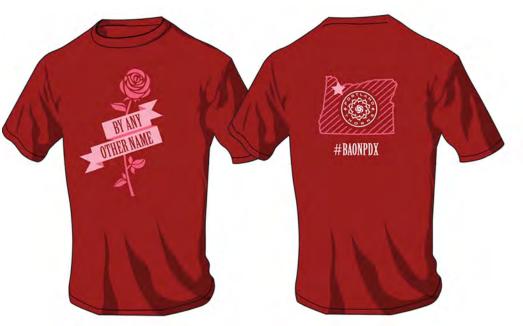

### **Portland General Electric - Green Future** Website design, art direction and illustrations

Art Beat Billboard and poster

CONTEST WINNER

**Thorns FC** *T-shirt design* 

CONTEST WINNER

Tickets Schedule Club Thorns FC •••

### By Any Other Name contest winner Ruth Moorman excited to see her designs on Thorns FC players

By Brian Costello 🈏 @bacostello

Monday, Aug 1, 2016, 12:22 PM

00

Bennett Hartman Logo and identity redesign